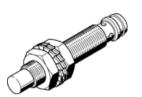

## proximity sensor SIEF-M8NB-PS-S-L

**FESTO** 

Part number: 538307

General operating conditions

→ Support Portal