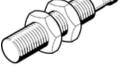

proximity sensor SIEN-M8B-PO-S-L Part number: 150391

The information in this "Product reliability data sheet" is based on products being used as intended. This includes complying with all specifications in data sheets, catalogues, user documentation and the general operating conditions. The user alone is responsible for determining whether a product is suitable for a particular application.