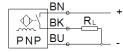

d. This includes complying with all specifications in data sheets, catalogues, user documentation and the general operating conditions. The user alone is responsible for determining whether a product is suitable for a particular application.

| Feature                                   | Value               |
|-------------------------------------------|---------------------|
| CE mark (see declaration of conformity)   | To EU EMC Directive |
| Mean time to failure (MTTF) <sup>1)</sup> | 3.110 Year          |
| Max. switching frequency                  | 5.000 Hz            |

1) The ascertainment of the MTTF value is generally based on the IEC 61709 "Electric components - Reliability - Reference conditions for failure rates and stress models for conversion" respectively on the SN 29500.



**FESTO** 

General operating conditions

→ Support Portal