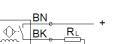

ets, catalogues, user documentation and the general operating conditions. The user alone is responsible for determining whether a product is suitable for a particular application.

| Feature                                   | Value               |
|-------------------------------------------|---------------------|
| CE mark (see declaration of conformity)   | To EU EMC Directive |
| Mean time to failure (MTTF) <sup>1)</sup> | 3.110 Year          |
| Max. switching frequency                  | 5.000 Hz            |

1) The ascertainment of the MTTF value is generally based on the IEC 61709 "Electric components - Reliability - Reference conditions for failure rates and stress models for conversion" respectively on the SN 29500.



**FESTO** 

General operating conditions

→ Support Portal