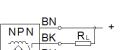

## proximity sensor SIEN-M5B-NS-K-L

SIEN-M5B-N5-K-L
Part number: 150368

**FESTO** 

→ Support Portal