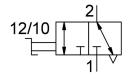

## **Data sheet**

| Feature                            | Value                                                                                      |
|------------------------------------|--------------------------------------------------------------------------------------------|
| Valve function                     | 3/2 double solenoid                                                                        |
| Selection of additional functions  | With exhaust function                                                                      |
| Pneumatic connection, port 1       | QS-10                                                                                      |
| Pneumatic connection, port 2       | QS-10                                                                                      |
| Type of actuation                  | Manual                                                                                     |
| Type of mounting                   | Either: Direct mounting via through-hole In-line installation                              |
| Standard nominal flow rate         | 752.4 l/min                                                                                |
| Nominal size                       | 4.6 mm                                                                                     |
| Operating pressure                 | -0.095 MPa 1 MPa                                                                           |
| Operating pressure                 | -0.95 bar 10 bar                                                                           |
| Ambient temperature                | 0 °C 60 °C                                                                                 |
| Material housing                   | PBT-reinforced                                                                             |
| Operating medium                   | Compressed air to ISO 8573-1:2010 [7:-:-]                                                  |
| Exhaust-air function               | Without flow control option                                                                |
| Sealing principle                  | Soft                                                                                       |
| Mounting position                  | optional                                                                                   |
| Design                             | Piston gate valve                                                                          |
| Type of piloting                   | Direct                                                                                     |
| Flow direction                     | Non-reversible                                                                             |
| Symbol                             | 00997329                                                                                   |
| Note on operating and pilot medium | Lubricated operation possible (in which case lubricated operation will always be required) |
| Corrosion resistance class CRC     | 2 - Moderate corrosion stress                                                              |
| LABS (PWIS) conformity             | VDMA24364-B1/B2-L                                                                          |
| Cleanroom class                    | Class 4 according to ISO 14644-1                                                           |
| Media temperature                  | 0 °C 60 °C                                                                                 |
| Product weight                     | 41 g                                                                                       |
| Pneumatic connection, port 3       | Not ducted                                                                                 |
| Note on materials                  | RoHS-compliant                                                                             |
| Material seals                     | NBR                                                                                        |