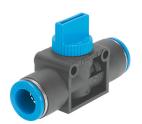

## Shut-off valve HE-3-QS-10 Part number: 153477

**FESTO** 





## **Data sheet**

| Feature                            | Value                                                                                      |
|------------------------------------|--------------------------------------------------------------------------------------------|
| Valve function                     | 3/2 double solenoid                                                                        |
| Selection of additional functions  | With exhaust function                                                                      |
| Pneumatic connection, port 1       | QS-10                                                                                      |
| Pneumatic connection, port 2       | QS-10