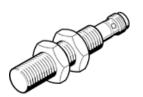

## proximity sensor SIEN-M8B-PS-S-L

**FESTO** 

Part number: 150387

General operating conditions

→ Support Portal